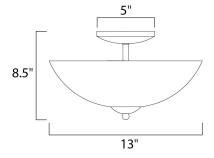

## **MEASUREMENTS** DIMENSION

: 13" L x 13" W x 8.5" H HANGING WEIGHT

LAMPING INPUT VOLTAGE BULB BULB INCLUDED DIMMABLE

: 2.5 lb

:120V : 2 x 60W Incandescent E26 Medium , 120W Total : (Not Included) : Yes