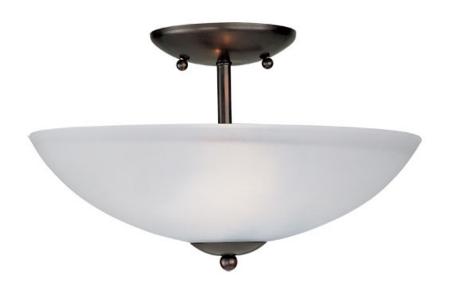

## **PRODUCT DESCRIPTION**

Modern style at a competitive price will make this collection the next builder standard. Tall profile Frost glass shades adorn a minimalistic frame in your choice of Satin Nickel or Oil Rubbed Bronze.