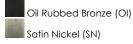

## **PRODUCT DESCRIPTION**

Modern style at a competitive price will make this collection the next builder standard. Tall profile Frost glass shades adorn a minimalistic frame in your choice of Satin Nickel or Oil Rubbed Bronze.

## **FINISHES OPTION**

GLASS Frosted FT

MATERIAL Steel, Glass

RATINGS cULus Dry Location

ADDITIONAL OPERATING TEMPERATURE: -20°C (-4°F), 40°C (104°F)

Always consult a qualified electrician before installing any lighting product.